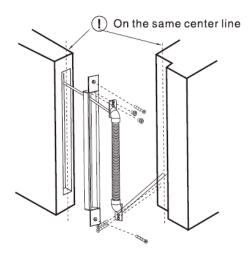

ecification**

|                    | KU300                           | KU518                           |
|--------------------|---------------------------------|---------------------------------|
| Size, mm           | 300Lx24Wx13H                    | 518Lx24Wx13H                    |
| Suitable range     | Prevent the wire from malicious | Prevent the wire from malicious |
|                    | damage                          | damage                          |
| Standard structure | Stainless steel Materials       | Stainless steel Materials       |
| Finished for Shell | Painted by high temperature     | Painted by high temperature     |
| Weight, kg         | 0,27                            | 0,4                             |

## **Dimension**

KU300



KU518



# **Installation**