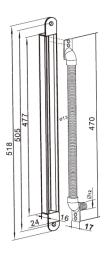

# **Specification**

|                    | KU300                           | KU518                           |
|--------------------|---------------------------------|---------------------------------|
| Size, mm           | 300Lx24Wx13H                    | 518Lx24Wx13H                    |
| Suitable range     | Prevent the wire from malicious | Prevent the wire from malicious |
|                    | damage                          | damage                          |
| Standard structure | Stainless steel Materials       | Stainless steel Materials       |
| Finished for Shell | Painted by high temperature     | Painted by high temperature     |
| Weight, kg         | 0,27                            | 0,4                             |

## **Dimension**

KU300

KU518