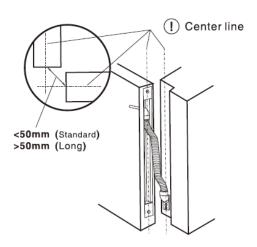

ification**

|                    | KU300                           | KU518                           |
|--------------------|---------------------------------|---------------------------------|
| Size, mm           | 300Lx24Wx13H                    | 518Lx24Wx13H                    |
| Suitable range     | Prevent the wire from malicious | Prevent the wire from malicious |
|                    | damage                          | damage                          |
| Standard structure | Stainless steel Materials       | Stainless steel Materials       |
| Finished for Shell | Painted by high temperature     | Painted by high temperature     |
| Weight, kg         | 0,27                            | 0,4                             |

## **Dimension**

KU300



KU518



# **Installation**