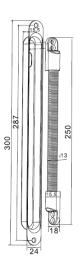

# **Specification**

|                    | KU300                           | KU518                           |
|--------------------|---------------------------------|---------------------------------|
| Size, mm           | 300Lx24Wx13H                    | 518Lx24Wx13H                    |
| Suitable range     | Prevent the wire from malicious | Prevent the wire from malicious |
|                    | damage                          | damage                          |
| Standard structure | Stainless steel Materials       | Stainless steel Materials       |
| Finished for Shell | Painted by high temperature     | Painted by high temperature     |
| Weight, kg         | 0,27                            | 0,4                             |

## **Dimension**

KU300

KU518