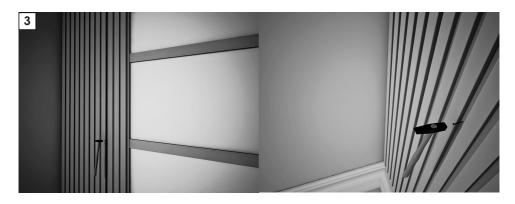

## WALL PROFILE INSTALLATION GUIDE

Carcasses are mounted on the wall at least 40 cm aparts.

Mounting to the carcass is carried out by driving glass nails through the profile gaps.

The nail driving process is continued downwards on the carcasses.