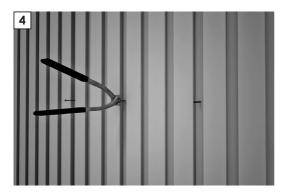

The visible heads of the nailed nails are cut with the help of pliers.

Then it is entered into the profile with the help of a hammer. Or instead of this whole process, a headless nail gun can be used.

agt.com.tr