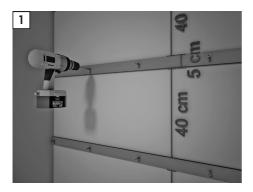

## WALL PROFILE INSTALLATION GUIDE

Carcasses are mounted on the wall at least 40 cm aparts.

Mounting to the carcass is carried out by driving glass nails through the profile gaps.

The nail driving process is continued downwards on the carcasses.