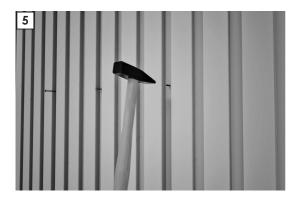

## WALL PROFILE INSTALLATION GUIDE

Carcasses are mounted on the wall at least 40 cm aparts.

Mounting to the carcass is carried out by driving glass nails through the profile gaps.

The nail driving process is continued downwards on the carcasses.

The visible heads of the nailed nails are cut with the help of pliers.

Then it is entered into the profile with the help of a hammer. Or instead of this whole process, a headless nail gun can be used.

agt.com.tr