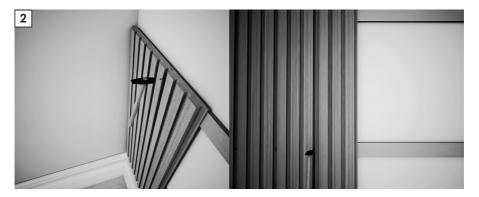

## WALL PROFILE INSTALLATION GUIDE

Carcasses are mounted on the wall at least 40 cm aparts.

Mounting to the carcass is carried out by driving glass nails through the profile gaps.

The nail driving process is continued downwards on the carcasses.